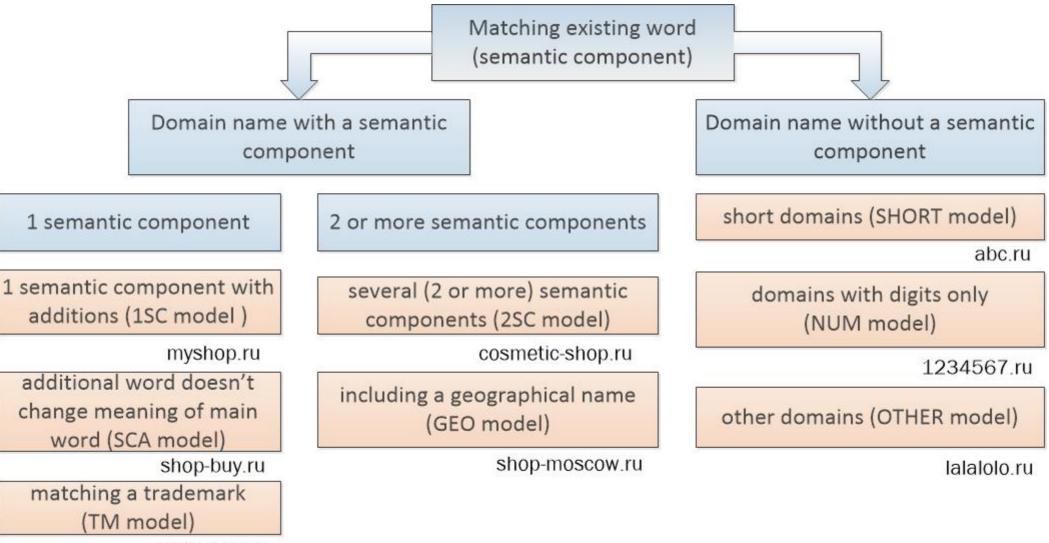

#### Main steps of the appraisal algorithm

- 1. Analysis composition of domain name:
  - semantic component (existing word)
  - additions besides existing word
- 2. Type definition of domain name and selection of appropriate appraisal model
- 3. Calculation of domain price using appropriate appraisal model

#### **Final appraisal models**

lastochka.ru

#### **Model selection**