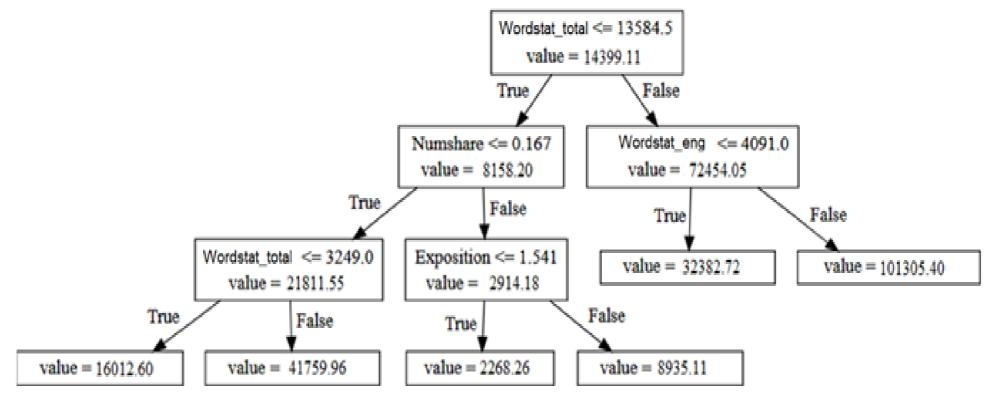

## **Application of appraisal models**

#### **Examples**

Model for short domains: algorithm of price calculation

Wordstat\_total – quantity of search queries matching domain name in both Russian and English, search engine, last month

Wordstst\_eng - quantity of search queries matching domain name in English, search engine, last month

Numshare - percentage of digits in domain name

Value - forecasted market value of domain name (rubles)