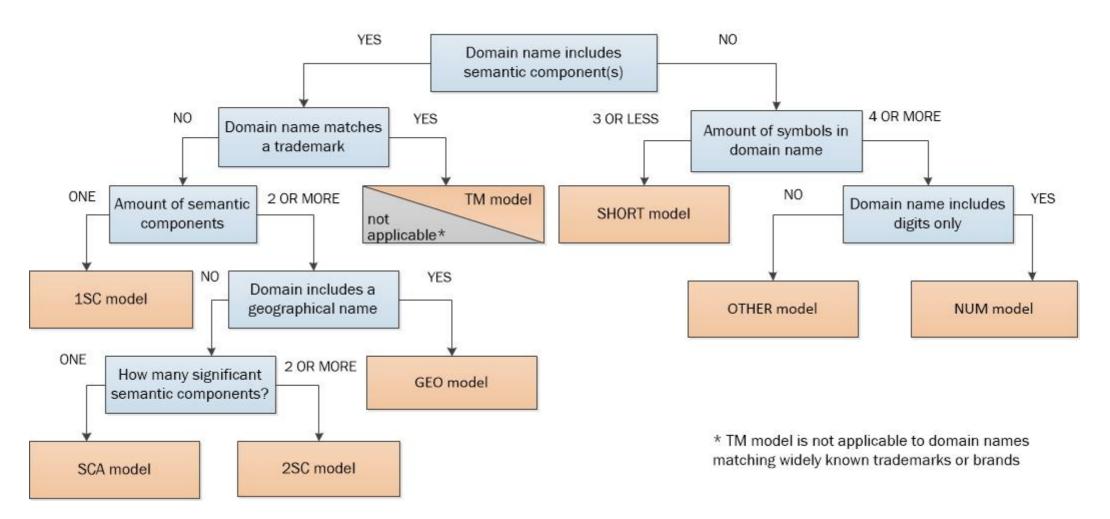

#### Main steps of the appraisal algorithm

- 1. Analysis composition of domain name:
  - semantic component (existing word)
  - additions besides existing word
- 2. Type definition of domain name and selection of appropriate appraisal model
- 3. Calculation of domain price using appropriate appraisal model

#### **Final appraisal models**

lastochka.ru

#### **Model selection**